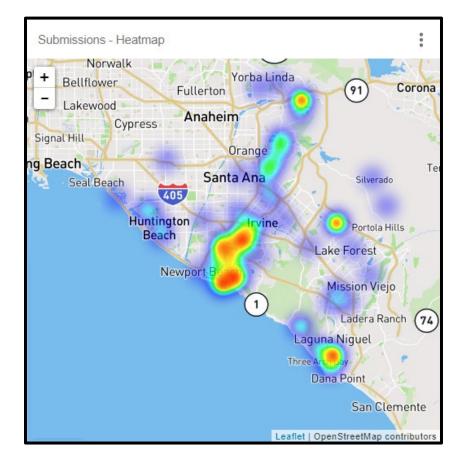

### COMPLAINT TOTALS (October 1, 2022 - December 31, 2022)

The Airport's Access and Noise Office receives and investigates noise complaints from local citizens and all other sources. From October 1, 2022, through December 31, 2022, the Office received 106,481 complaints from local citizens. This is a 27.9% increase from the 83,266 complaints received last quarter. It is a 23.7% decrease from the 139,590 complaints received during the same quarter last year. Figure 3 shows the distribution of the quarterly complaints from local communities.

Quarterly Report October – December 2022

FIGURE 3 REPORTED NOISE EVENTS BY COMMUNITY

Notes:

- Anaheim 43,058 submissions from 7 different points of contact
- Newport Beach 30,273 submissions from 29 different points of contact
- Irvine 27,691 submissions from 7 different points of contact
- Laguna Niguel 2,360 submissions from 4 different points of contact
- Costa Mesa 931 submissions from 7 different points of contact
- Laguna Beach 668 submissions from 1 point of contact
- Tustin 561 submissions from 3 different points of contact
- Other 380 submissions from 25 different points of contact
- Huntington Beach 366 submissions from 5 different points of contact
- Dana Point 193 submissions from 5 different points of contact
- 7.6% of submissions were from a complaint subscription service.