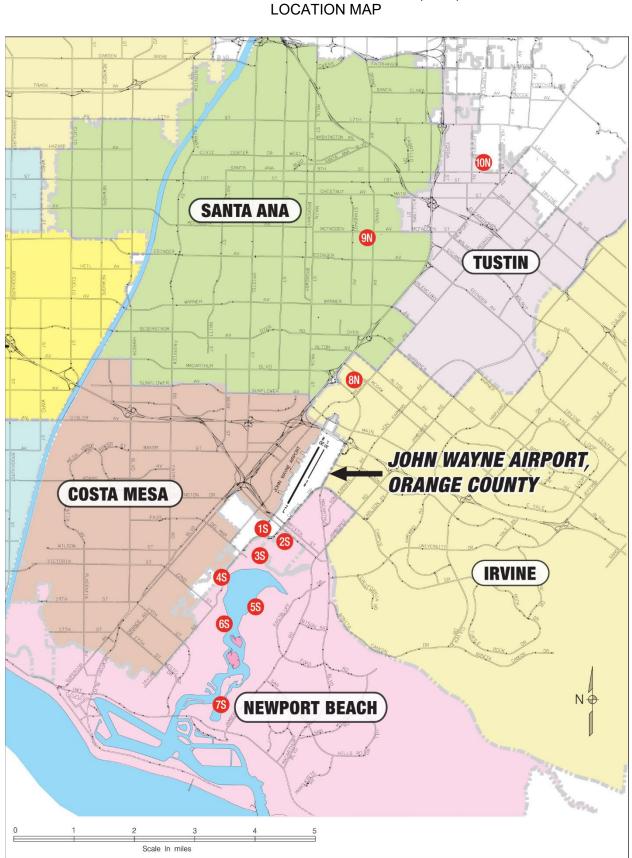

## NOISE IMPACT SUMMARY

Caltrans' Aeronautics Program has established guidelines in the California State Noise Standard to control residential area noise levels produced by aircraft operations using the State's airports. Under those guidelines, residential noise sensitive areas exposed to an average Community Noise Equivalent Level (CNEL) of more than 65 dB define the "Noise Impact Area." John Wayne Airport uses ten permanent remote noise monitoring stations (NMS) located in Newport Beach, Santa Ana, Tustin and Irvine to measure noise levels, at the following locations:

### MONITOR STATIONS

NMS-1S: Golf Course, 3100 Irvine Ave., Newport Beach NMS-2S: 20162 S.W. Birch St., Newport Beach NMS-3S: 2139 Anniversary Lane, Newport Beach NMS-4S: 2338 Tustin Ave., Newport Beach NMS-5S: 324 ½ Vista Madera, Newport Beach NMS-6S: 1912 Santiago, Newport Beach NMS-7S: 1131 Back Bay Drive, Newport Beach NMS-8N: 17372 Eastman Street, Irvine NMS-9N: 1300 S. Grand Avenue, Santa Ana NMS-10N: 17952 Beneta Way, Tustin

The map in Figure 1 shows the general location of each permanent remote monitor station.

Figure 2 shows the Airport's "Noise Impact Area" for the previous year (January 1, 2022 - December 31, 2022). The Figure 2 information was developed by Harris Miller Miller and Hanson Inc., in consultation with John Wayne Airport. CNEL values measured for the period and current digitized land use information were utilized to calculate the land area acreages, number of residences and estimated number of people within the "Noise Impact Area".

Quarterly Report October – December 2022

FIGURE 1 NOISE MONITORING STATIONS (NMS) LOCATION MAP