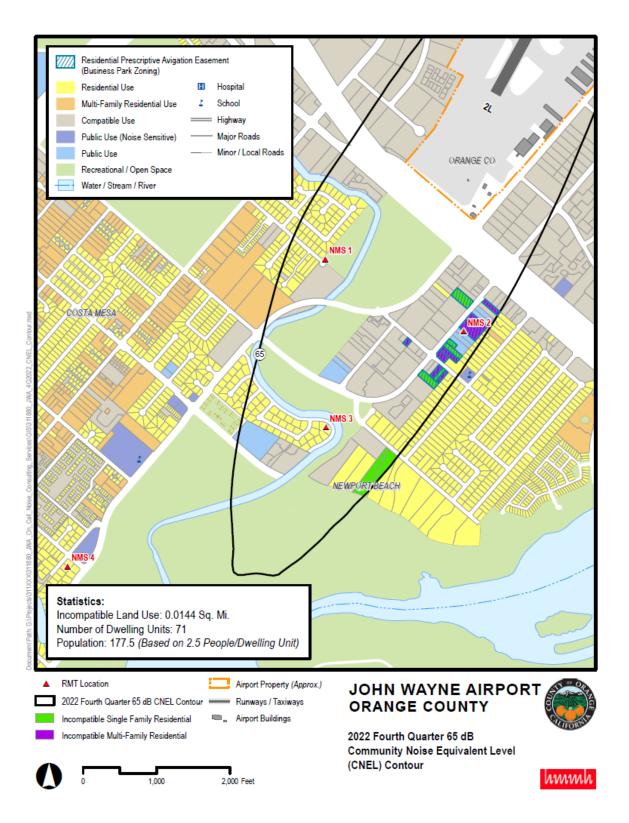

The map in Figure 1 shows the general location of each permanent remote monitor station.

Figure 2 shows the Airport's "Noise Impact Area" for the previous year (January 1, 2022 - December 31, 2022). The Figure 2 information was developed by Harris Miller Miller and Hanson Inc., in consultation with John Wayne Airport. CNEL values measured for the period and current digitized land use information were utilized to calculate the land area acreages, number of residences and estimated number of people within the "Noise Impact Area".

## FIGURE 2 2022 FOURTH QUARTER

### ACOUSTICAL INSULATION PROGRAM

Four hundred eighteen residences in the Santa Ana Heights area have been sound attenuated and an avigation easement reserved through the County's Acoustical Insulation Program, which closed in December 2009. The County has also acquired 46 residences as part of the Purchase Assurance Program, many of which were acoustically insulated, an avigation easement reserved and then resold. Among these County acquired homes, those located within areas designated for Business Park uses were razed, avigation easements were reserved, and the land resold for compatible Business Park uses. A total of 464 residences in the Santa Ana Heights area have been purchased or otherwise made compatible through the County's Purchase Assurance and Acoustical Insulation Programs. Seventy-one dwelling units in Santa Ana Heights remain in the "Noise Impacted Area" (within 65 dB CNEL contour).